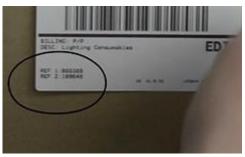

# **easierTIPS**



## The IRN (Internal Reference Number)

One feature of the simplyonsite system is the single number that can be used to identify an order right from initial quotations through to delivery and even any returns. You will find the IRN on the following documentation:

## **Proposals**



### **Delivery notifications**



#### **Email correspondence**



## **Tracking Label**



## **Delivery Notes**



#### **Order confirmations**



This reference is also used on the online mySOS portal and you can also quote this order for any returns needed including WEEE recycling.

So if you need an update on any of your orders, you can quote this number and immediately get an update from any of our team or online.