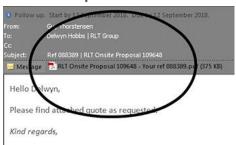

# **easierTIPS**



## The IRN (Internal Reference Number)

One feature of the simplyonsite system is the single number that can be used to identify an order right from initial quotations through to delivery and even any returns. You will find the IRN on the following documentation:

## **Proposals**



### **Delivery notifications**



#### **Email correspondence**



## **Tracking Label**



## **Delivery Notes**



#### **Order confirmations**



This reference is also used on the online mySOS portal and you can also quote this order for any returns needed including WEEE recycling.

So if you need an update on any of your orders, you can quote this number and immediately get an update from any of our team or online.