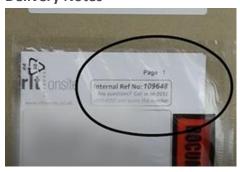

# **easierTIPS**



## The IRN (Internal Reference Number)

One feature of the simplyonsite system is the single number that can be used to identify an order right from initial quotations through to delivery and even any returns. You will find the IRN on the following documentation:

## **Proposals**



### **Delivery notifications**



#### **Email correspondence**



## **Tracking Label**



## **Delivery Notes**



#### **Order confirmations**



This reference is also used on the online mySOS portal and you can also quote this order for any returns needed including WEEE recycling.

So if you need an update on any of your orders, you can quote this number and immediately get an update from any of our team or online.