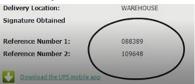

# **easierTIPS**



## The IRN (Internal Reference Number)

One feature of the simplyonsite system is the single number that can be used to identify an order right from initial quotations through to delivery and even any returns. You will find the IRN on the following documentation:

## **Proposals**



### **Delivery notifications**



#### **Email correspondence**



## **Tracking Label**



## **Delivery Notes**



#### **Order confirmations**



This reference is also used on the online mySOS portal and you can also quote this order for any returns needed including WEEE recycling.

So if you need an update on any of your orders, you can quote this number and immediately get an update from any of our team or online.