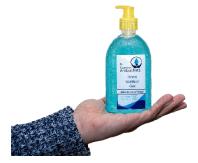

# **SANITISER & CLOTHS**

Hand gel, hand & surface sanitiser and even cloths to ensure your hands, work surfaces and tools stay clean and sanitised. Available in multiple sizes and for a variety of applications.