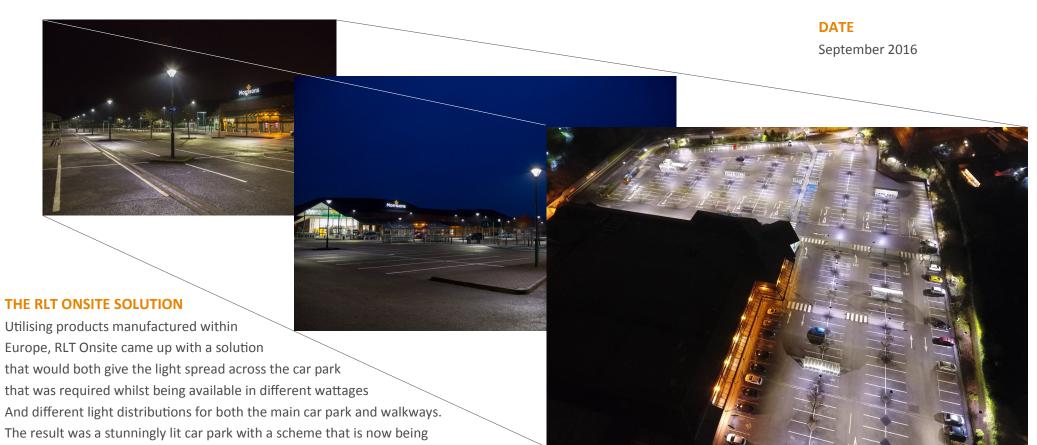

#### **PROJECT DESCRIPTION**

considered nationally.

As a very dimly lit car park, the Eastwood Morrisons store was a clear candidate for seeking to improve light levels. Different column heights as well as the need to limit light pollution meant using a luminaire that had the ability to easily change the optics and light spread with a varying light output range. Walkways with dim lighting were also a hazard.