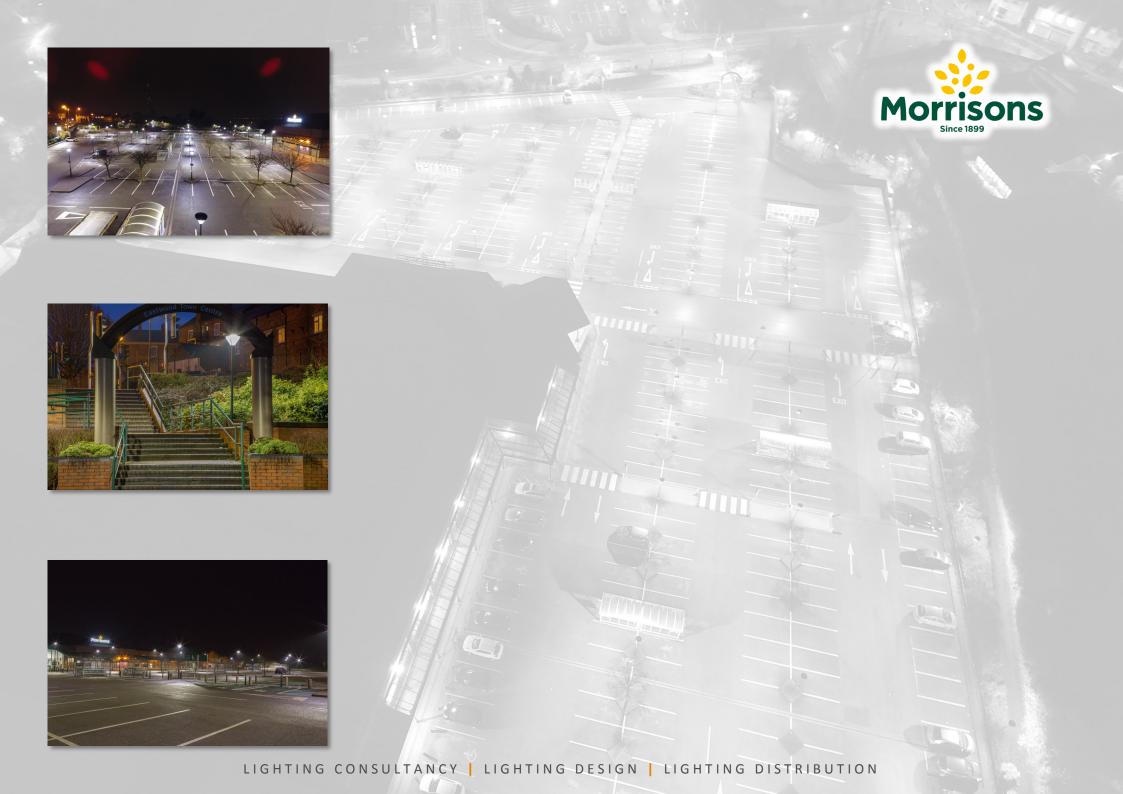

#### **PROJECT DESCRIPTION**

considered nationally.

As a very dimly lit car park, the Eastwood Morrisons store was a clear candidate for seeking to improve light levels. Different column heights as well as the need to limit light pollution meant using a luminaire that had the ability to easily change the optics and light spread with a varying light output range. Walkways with dim lighting were also a hazard.