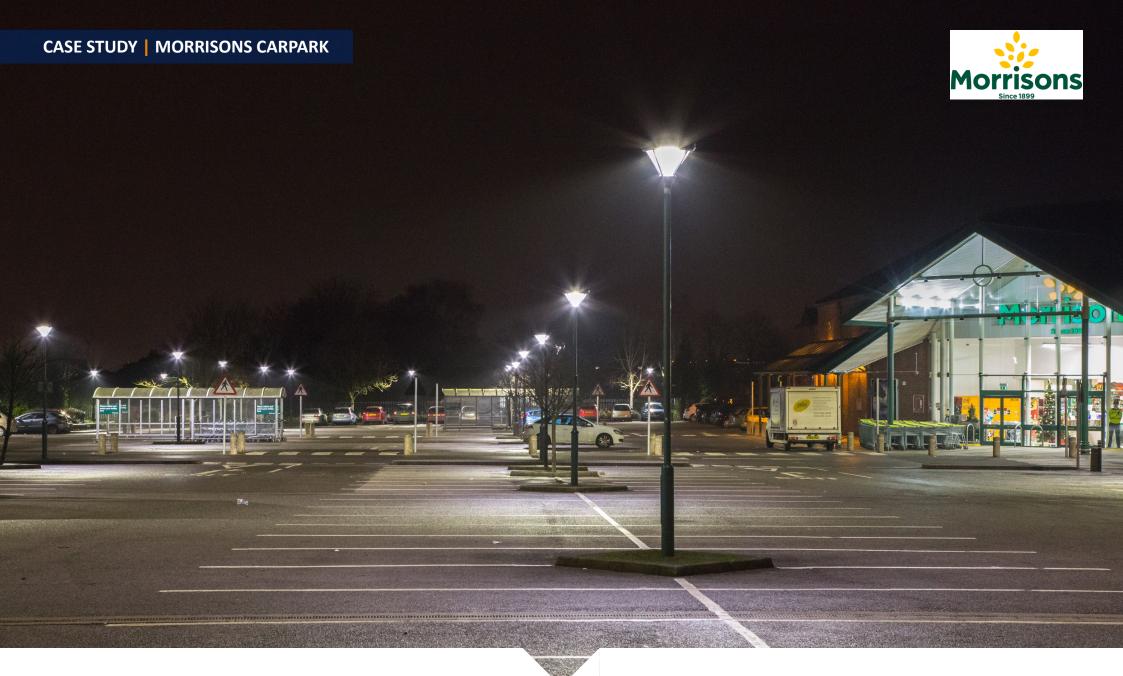

# MORRISONS | EASTWOOD CARPARK...

#### **PROJECT DESCRIPTION**

considered nationally.

As a very dimly lit car park, the Eastwood Morrisons store was a clear candidate for seeking to improve light levels. Different column heights as well as the need to limit light pollution meant using a luminaire that had the ability to easily change the optics and light spread with a varying light output range. Walkways with dim lighting were also a hazard.