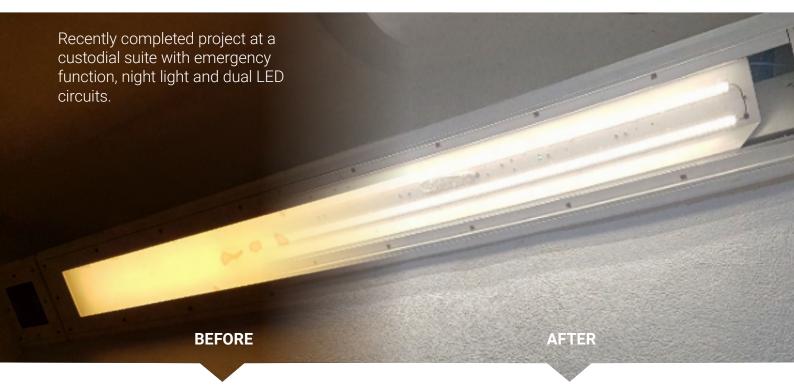

## Solution

The new bespoke gear trays from RLT Onsite will fit inside existing Home Office approved custodial luminaires but upgrade instantly to a high performance LED solution which can incorporate night light, emergency function and dual LED circuits. This solution is also exceptional value making energy payback much shorter than other energy saving options.