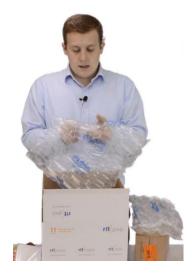

Our packaging is brightly coloured. This makes them very easy to identify on site if you don't find them already through the automatic notifications.

Our voidfill solution is air pillows. This results in much less waste than traditional loosefill. Once you remove them from the parcel, simply run a safety knife through the pillows to deflate them and they will reduce to less than a handful.