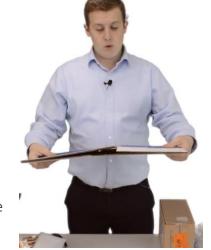

The cardboard carton is fully recyclable. Simply slit down the taped join top and bottom to flatpack.

If you have got any further ideas on how we can make your life easier, please contact us.