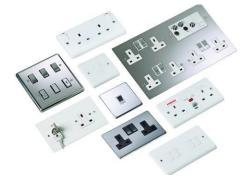

## WIRING ACCESSORIES

Antimicrobial wiring accessories including USB sockets and medical sockets. Screwless ranges available for infection control. UK Manufactured for rapid dispatch